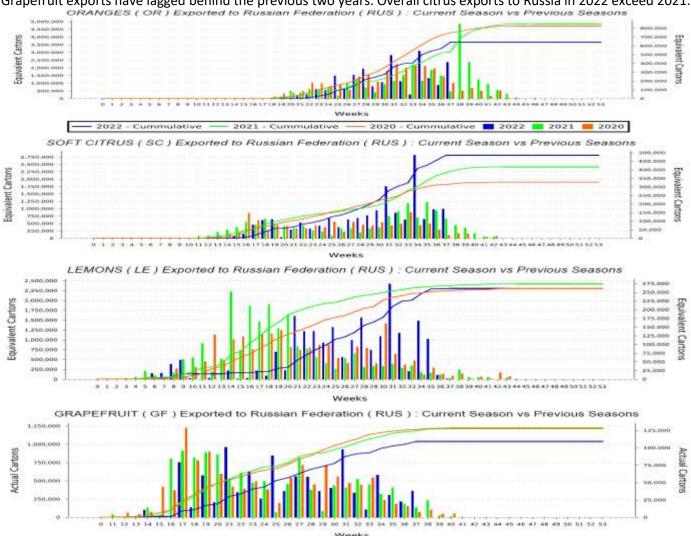

## **RUSSIAN MARKET FOR SOUTH AFRICAN CITRUS**

Apart from the humanitarian shock of the Russian invasion of Ukraine, citrus exporters in southern Africa were extremely worried about marketing opportunities in a country that accounted for between 7 and 10% of exports. The early lemon market was almost non-existent, however as the year progressed volumes to Russia picked up. Year to date exports of lemons and oranges are on a par with the past two years, while mandarin exports are ahead. Grapefruit exports have lagged behind the previous two years. Overall citrus exports to Russia in 2022 exceed 2021.