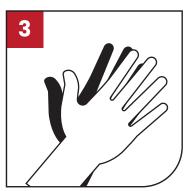

### how to wash your hands-

**Apply soap** 

Palm to palm

Palm over back

**Between fingers** 

**Back of fingers** 

**Thumbs** 

**Fingernails** 