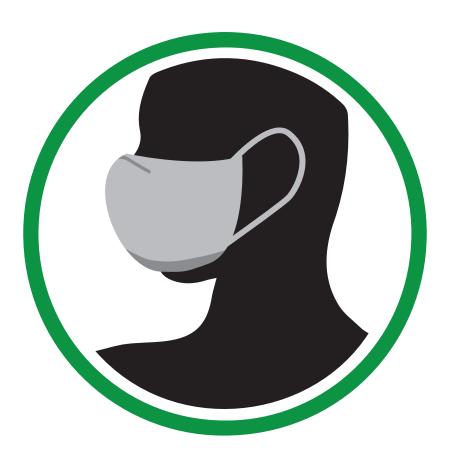

# keep your distance



1.5 meters





Call the Covid-19 hotline: 0800 029 999

Send "Hi" to WhatsApp Support Line: 060 012 3456

Visit the website: www.sacoronavirus.co.za

citrus



## symptoms



Fever Sor



**Dry cough** 



**Shortness** of breath



Call the Covid-19 hotline: 0800 029 999

Send "Hi" to WhatsApp Support Line: 060 012 3456

Visit the website: www.sacoronavirus.co.za





# prevention



Stay away from other people



Don't touch your face



Wear a mask



Cough & sneeze into your elbow or a tissue



Keep surfaces clean & sanitary



Keep surfaces Wash your hands



Call the Covid-19 hotline: 0800 029 999 Send "Hi" to WhatsApp Support Line: 060 012 3456

Visit the website: www.sacoronavirus.co.za





### how to use a mask











citrus ocodemu



### how to wash your hands-







**Apply soap** 



Palm to palm



Palm over back



**Between fingers** 



**Back of fingers** 



**Thumbs** 



**Fingernails** 



**Rinse hands** 



**Use paper towel** 



Call the Covid-19 hotline: 0800 029 999

Send "Hi" to WhatsApp Support Line: 060 012 3456

Visit the website: www.sacoronavirus.co.za