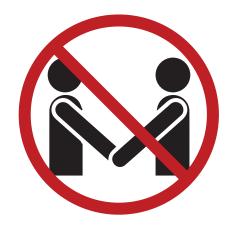

# prevention

Stay away from other people

Don't touch your face

Wear a mask

Cough & sneeze into your elbow or a tissue

Keep surfaces clean & sanitary

Keep surfaces Wash your hands

Call the Covid-19 hotline: 0800 029 999 Send "Hi" to WhatsApp Support Line: 060 012 3456