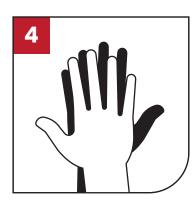

### how to wash your hands-

**Apply soap** 

Palm to palm

Palm over back

**Between fingers** 

**Back of fingers** 

**Thumbs** 

**Fingernails** 

**Rinse hands** 

**Use paper towel** 

Call the Covid-19 hotline: 0800 029 999

Send "Hi" to WhatsApp Support Line: 060 012 3456

Visit the website: www.sacoronavirus.co.za