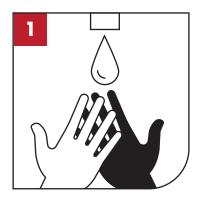

### how to wash your hands-

**Apply soap** 

Palm to palm

Palm over back

**Between fingers** 

**Back of fingers** 

**Thumbs** 

**Fingernails** 