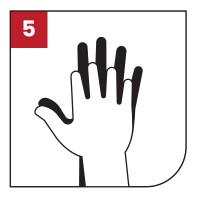

### how to wash your hands-

**Apply soap** 

Palm to palm

Palm over back

**Between fingers** 

**Back of fingers** 

**Thumbs** 

**Fingernails** 