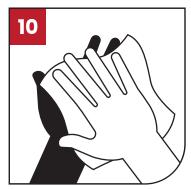

### how to wash your hands-

**Apply soap** 

Palm to palm

Palm over back

**Between fingers** 

**Back of fingers** 

**Thumbs** 

**Fingernails** 