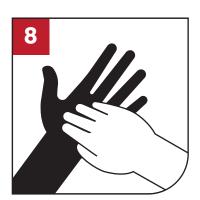

### how to wash your hands-

**Apply soap** 

Palm to palm

Palm over back

**Between fingers** 

**Back of fingers** 

**Thumbs** 

**Fingernails** 