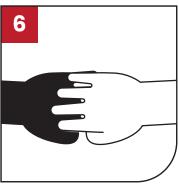

### how to wash your hands-

**Apply soap** 

Palm to palm

Palm over back

**Between fingers** 

**Back of fingers** 

**Thumbs** 

**Fingernails** 