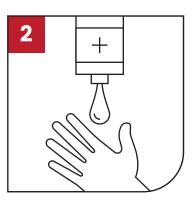

### how to wash your hands-

**Apply soap** 

Palm to palm

Palm over back

**Between fingers** 

**Back of fingers** 

**Thumbs** 

**Fingernails** 