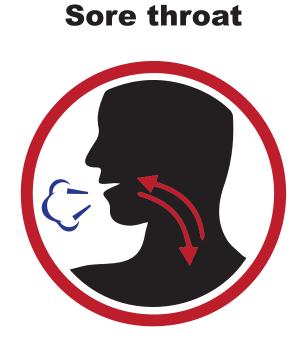

## symptoms

Fever Sor

**Dry cough** 

**Shortness** of breath

Call the Covid-19 hotline: 0800 029 999

Send "Hi" to WhatsApp Support Line: 060 012 3456

Visit the website: www.sacoronavirus.co.za