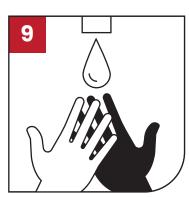

### how to wash your hands-

**Apply soap** 

Palm to palm

Palm over back

**Between fingers** 

**Back of fingers** 

**Thumbs** 

**Fingernails** 