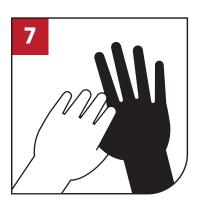

### how to wash your hands-

**Apply soap** 

Palm to palm

Palm over back

**Between fingers** 

**Back of fingers** 

**Thumbs** 

**Fingernails** 