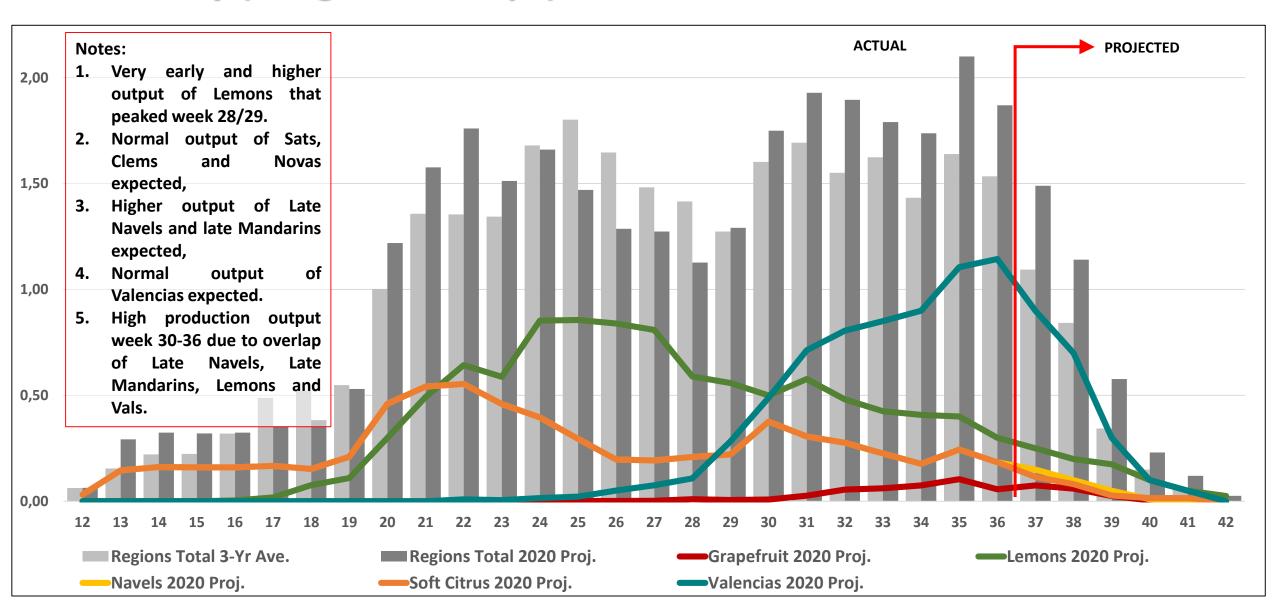

### Eastern Cape Regions Citrus Export Production YTD Week [36] by Commodity (15kg Carton Eqv.)