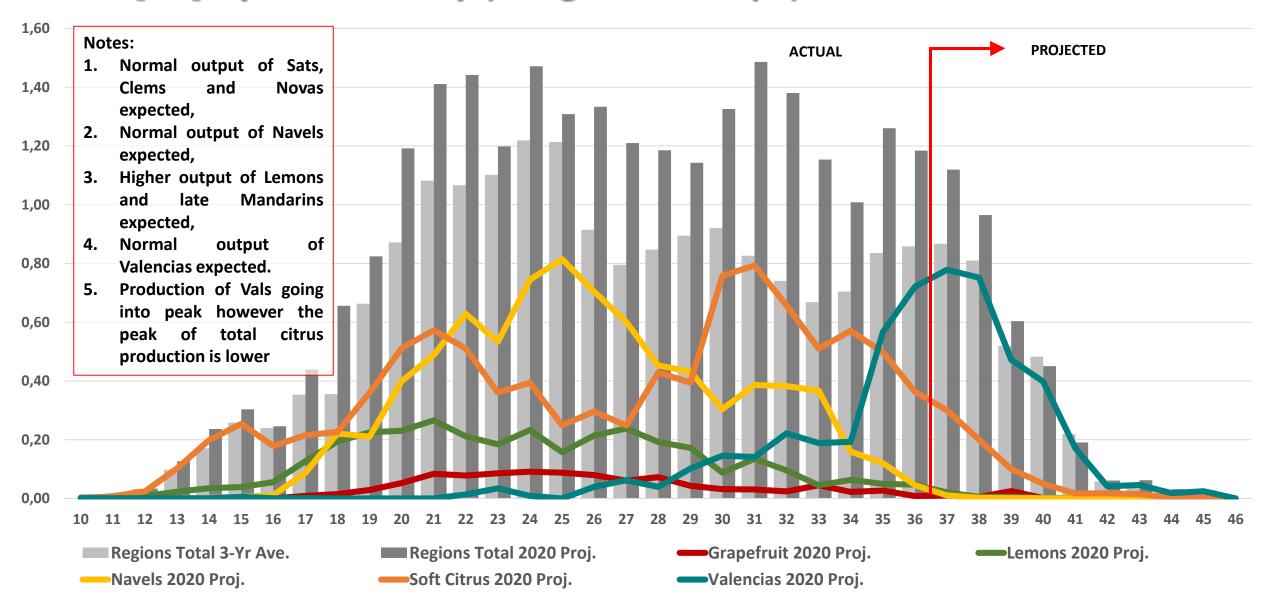

### Western & Northern Cape Regions Citrus Export Production YTD Week [36] by Commodity (15kg Carton Eqv.)