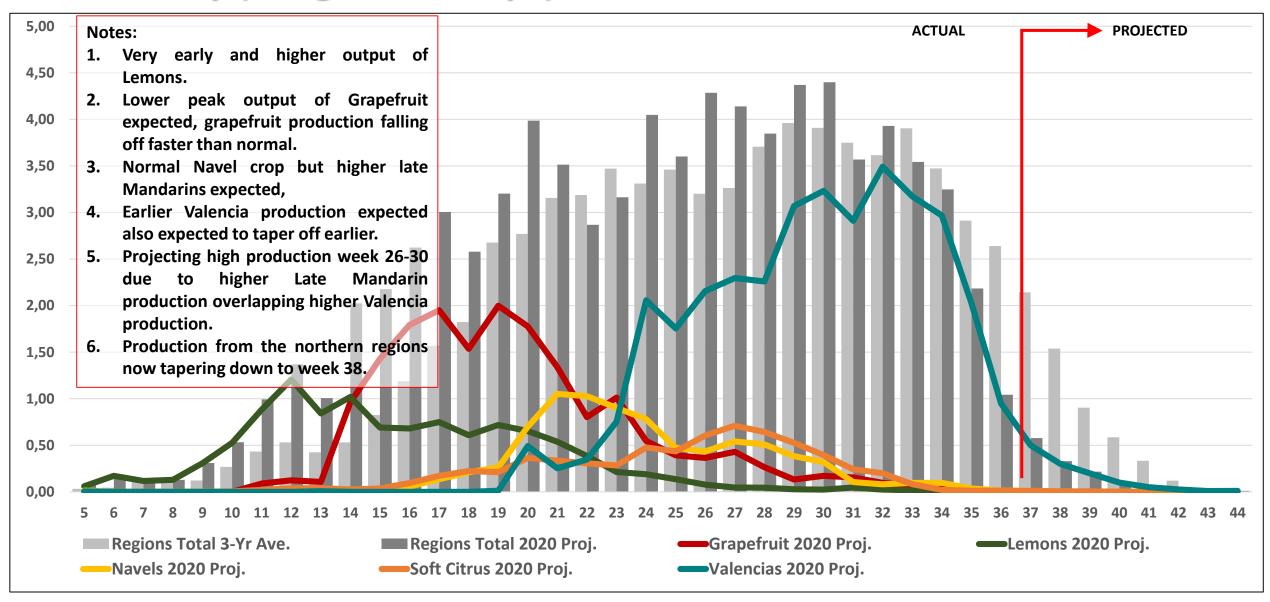

## Northern Regions Citrus Export Production YTD Week [36] by Commodity (15kg Carton Eqv.)