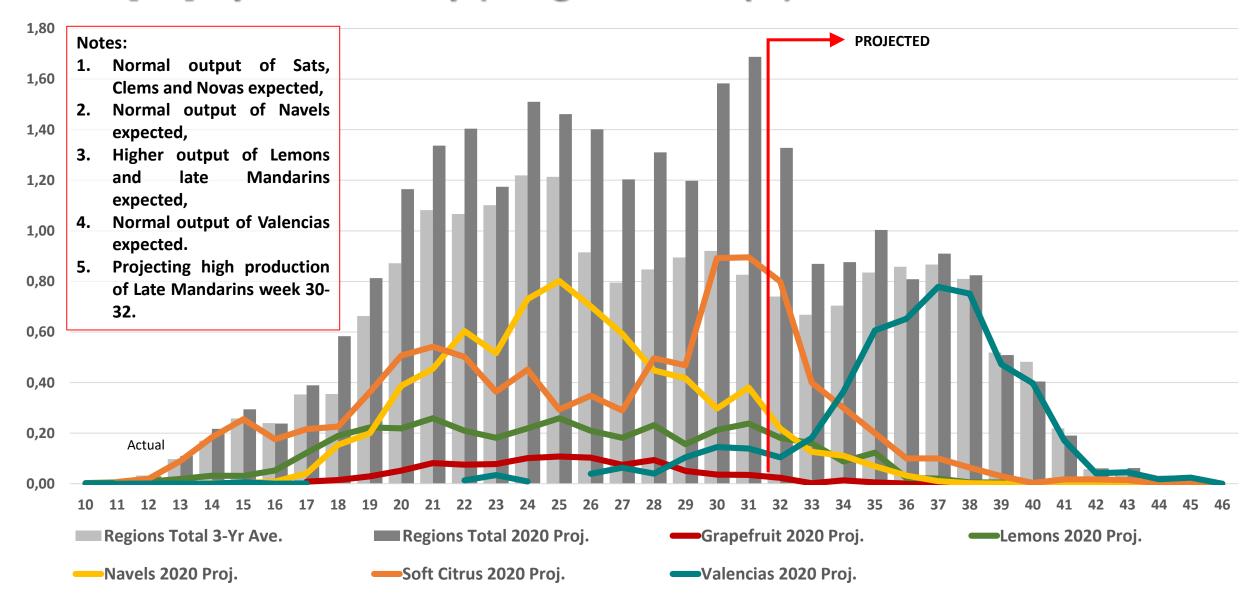

# Western & Northern Cape Regions Citrus Export Production YTD Week [31] by Commodity (15kg Carton Eqv.)