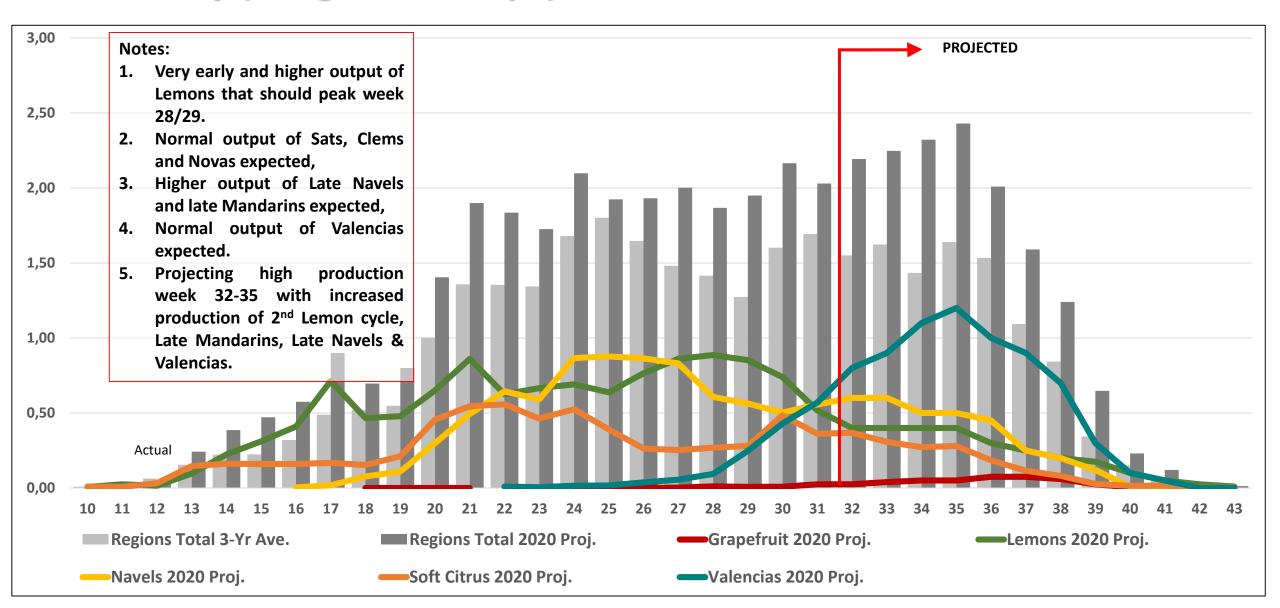

# Eastern Cape Regions Citrus Export Production YTD Week [31] by Commodity (15kg Carton Eqv.)