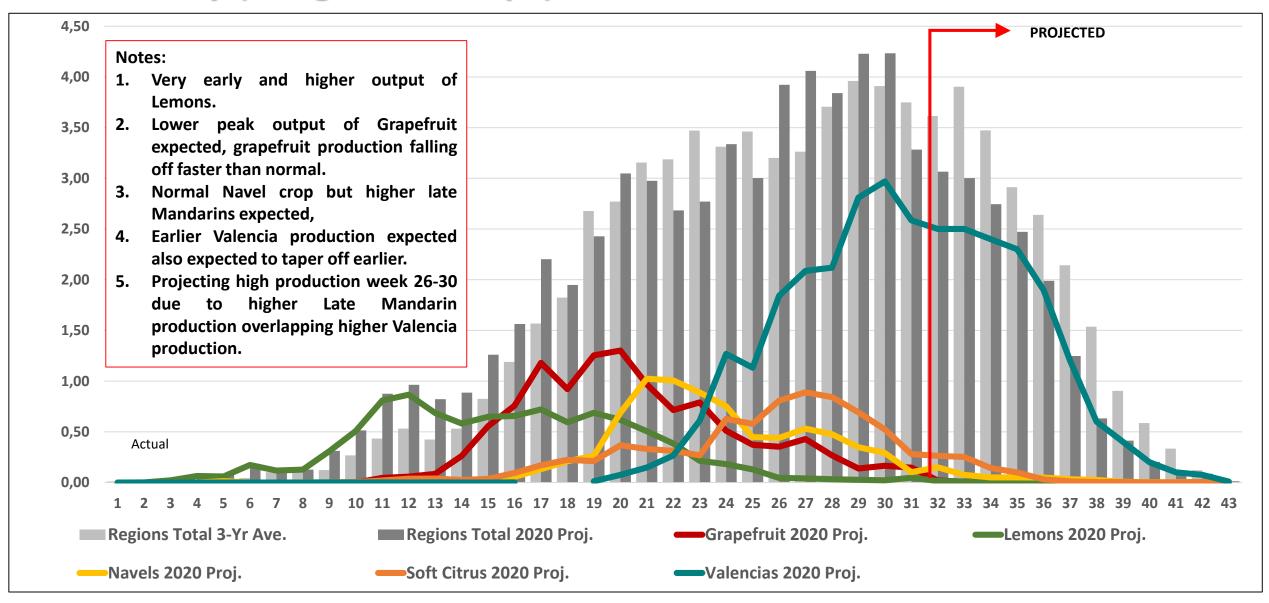

# Northern Regions Citrus Export Production YTD Week [31] by Commodity (15kg Carton Eqv.)