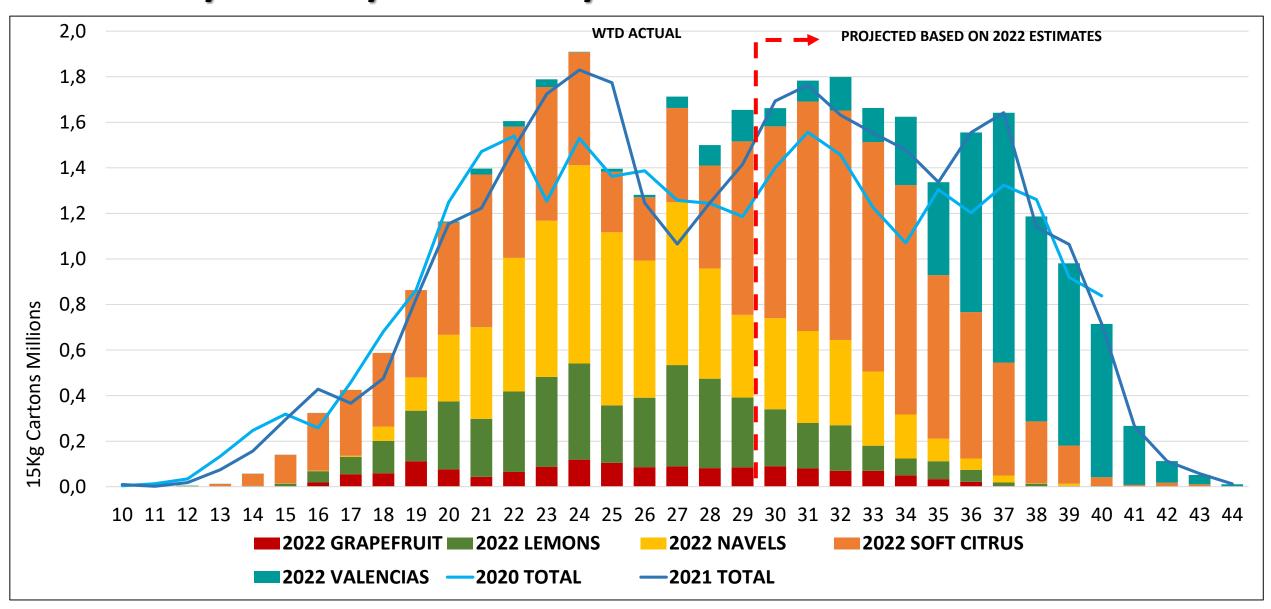

## Projected Western & Northern Cape Regions Citrus Export Production Forecast by Week by Commodity

#### **Summary Week 29:**

- Production northern regions ending off Grapefruit, Navel and Lemon production entering into peak of Late Mandarins and Valencias. Very high stock levels at some cold store facilities in Durban persists, exporters urged to increase shipping to prevent major blockage in the port. At this time stakeholders urged to manage specific logistics streams in line with capacity and shipping conditions.
- Production E Cape regions now passing the early Soft Citrus, Lemon and Navel production with peak in Late Mandarin and Valencia production to week 35/36. The disparity between production output and export volume still raises some alarm bells for this region, although has levelled of late.
- Production W Cape & Northern Cape regions tracking per 2022 estimates. Grapefruit, Navels, Lemons and early Mandarins tapering off. Late Mandarins now in production expected to peak in week 32 with Valencia production also commencing expected to peak in week 38.
- DP World, Maputo are inviting industry role players and stakeholders to a port visit. Please look out for an invitation that will be circulated during the course of next week. Citrus