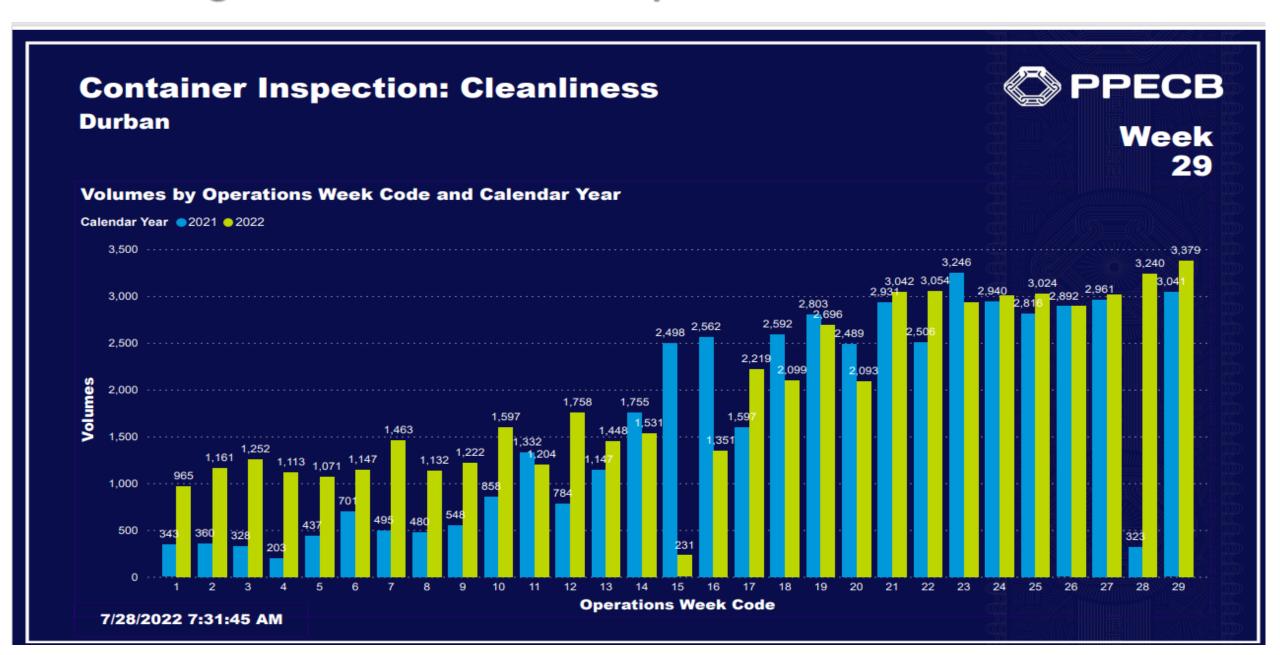

| MAURITIUS     |    | 420    | 480    | 160     | 190     |
|                   | PHILIPPINES   |    |        | 60     | 59      | 60      |
|                   | JAPAN         |    | 180    |        |         |         |
|                   | THAILAND      |    |        |        | 19      |         |
|                   | SOUTH KOREA   |    |        |        | 40      |         |
| PE/Coega Total    |               |    | 3 620  | 1 120  | 3 438   | 3 568   |
| Grand Total       |               |    | 91 596 | 82 218 | 131 465 | 155 263 |

#### **YTD Citrus Exports to Market Destinations**



### YTD Citrus Exports to Top Countries 80% of Total 2022



#### **Cape Town Region PPECB Container Inspection: Cleanliness**



#### **Durban Region PPECB Container Inspection: Cleanliness**



#### **E Cape Region PPECB Container Inspection: Cleanliness**



#### **Global Port Congestion Scan WTD**

| Year | Week | Port Country 👄       | Port 🖨              | Number<br>Of Calls | Commercial      | Median Waiting Time Off Port Limits | Median Time |
|------|------|----------------------|---------------------|--------------------|-----------------|-------------------------------------|-------------|
| 2022 | 29   | USA                  | Savannah            | 31                 | CONTAINER SHIPS | 11.1 days                           | 1.6 days    |
| 2022 | 29   | Indonesia            | Batu ampar          | 6                  | CONTAINER SHIPS | 5.3 days                            | 10.8 days   |
| 2022 | 29   | USA                  | New orleans         | 6                  |