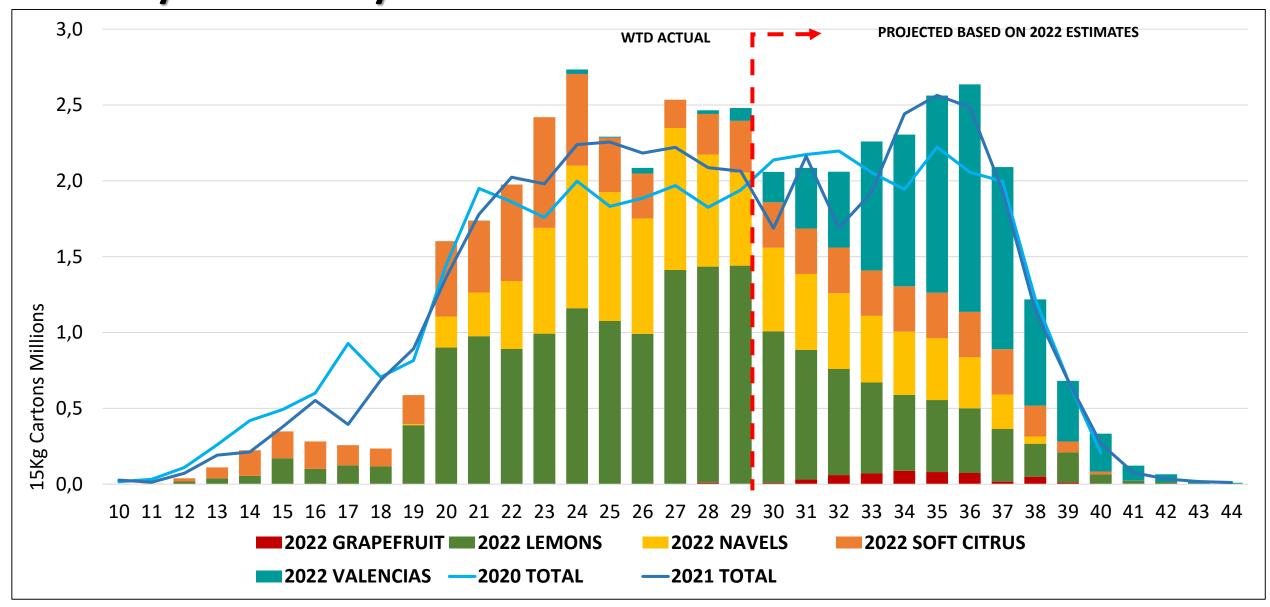

## Projected Eastern Cape Regions Citrus Export Production Forecast by Week by Commodity

#### **Summary Week 29:**

- Production northern regions ending off Grapefruit, Navel and Lemon production entering into peak of Late Mandarins and Valencias. Very high stock levels at some cold store facilities in Durban persists, exporters urged to increase shipping to prevent major blockage in the port. At this time stakeholders urged to manage specific logistics streams in line with capacity and shipping conditions.
- Production E Cape regions now passing the early Soft Citrus, Lemon and Navel production with peak in Late Mandarin and Valencia production to week 35/36. The disparity between production output and export volume still raises some alarm bells for this region, although has levelled of late.
- Production W Cape & Northern Cape regions tracking per 2022 estimates. Grapefruit, Navels, Lemons and early Mandarins tapering off. Late Mandarins now in production expected to peak in week 32 with Valencia production also commencing expected to peak in week 38.
- DP World, Maputo are inviting industry role players and stakeholders to a port visit. Please look out for an invitation that will be circulated during the course of next week. Citrus