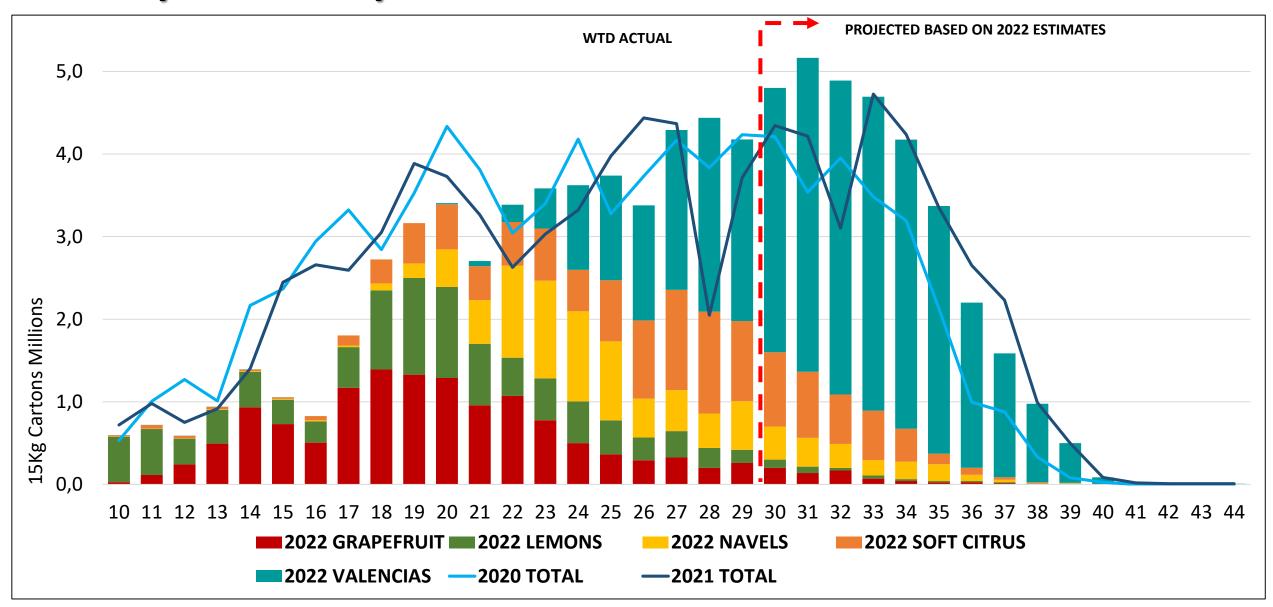

## Projected Northern Regions Citrus Export Production Forecast by Week by Commodity

#### **Summary Week 29:**

- Production northern regions ending off Grapefruit, Navel and Lemon production entering into peak of Late Mandarins and Valencias. Very high stock levels at some cold store facilities in Durban persists, exporters urged to increase shipping to prevent major blockage in the port. At this time stakeholders urged to manage specific logistics streams in line with capacity and shipping conditions.
- Production E Cape regions now passing the early Soft Citrus, Lemon and Navel production with peak in Late Mandarin and Valencia production to week 35/36. The disparity between production output and export volume still raises some alarm bells for this region, although has levelled of late.
- Production W Cape & Northern Cape regions tracking per 2022 estimates. Grapefruit, Navels, Lemons and early Mandarins tapering off. Late Mandarins now in production expected to peak in week 32 with Valencia production also commencing expected to peak in week 38.
- DP World, Maputo are inviting industry role players and stakeholders to a port visit. Please look out for an invitation that will be circulated during the course of next week. Citrus