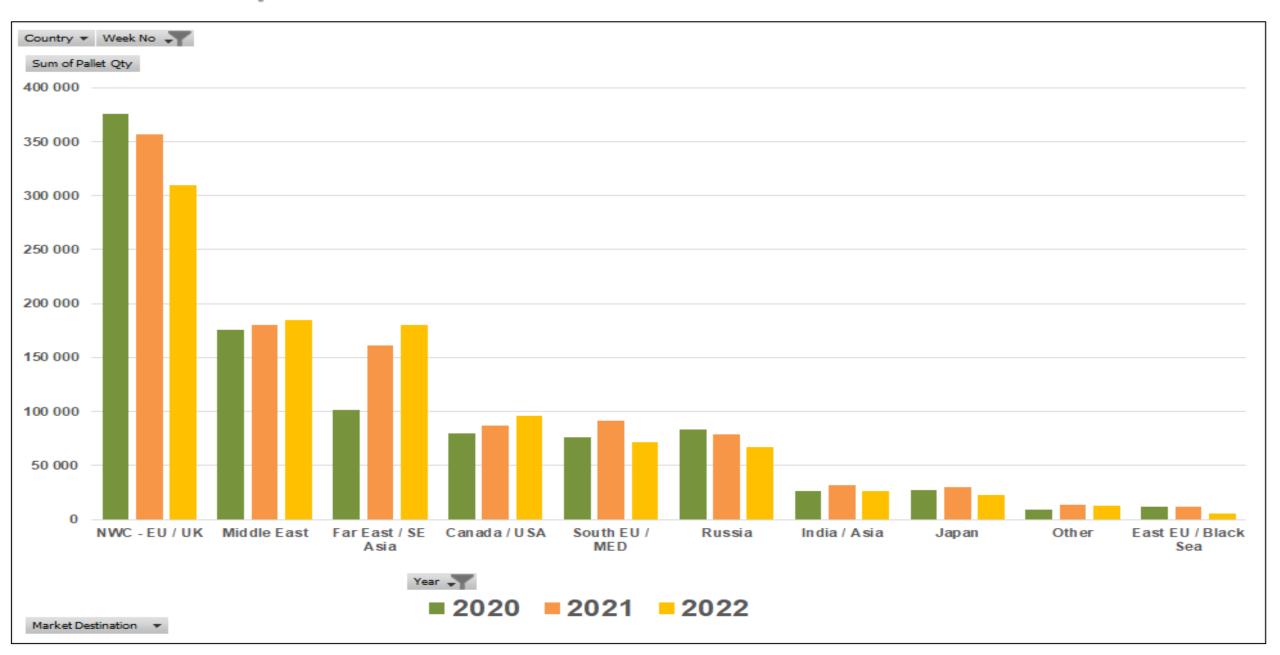

500   | 1 698   |
|                   | TAIWAN        |    | 140    | 80     | 960     | 1 260   |
|                   | JORDAN        |    | 380    | 260    | 700     | 360     |
|                   | MAURITIUS     |    | 420    | 480    | 160     | 190     |
|                   | PHILIPPINES   |    |        | 60     | 59      | 60      |
|                   | JAPAN         |    | 180    |        |         |         |
|                   | THAILAND      |    |        |        | 19      |         |
|                   | SOUTH KOREA   |    |        |        | 40      |         |
| PE/Coega Total    |               |    | 3 620  | 1 120  | 3 438   | 3 568   |
| Grand Total       |               |    | 91 596 | 82 218 | 131 465 | 155 263 |

#### **YTD Citrus Exports to Market Destinations**



### YTD Citrus Exports to Top Countries 80% of Total 2022



#### **Cape Town Region PPECB Container Inspection: Cleanliness**



#### **Durban Region PPECB Container Inspection: Cleanliness**



#### **E Cape Region PPECB Container Inspection: Cleanliness**



#### **Global Port Congestion Scan WTD**

| Year | Week | Port Country 👄       | Port 🖨              | Number<br>Of Calls | Commercial      | Median Waiting Time Off Port Limits | Median Time |
|------|------|----------------------|---------------------|--------------------|-----------------|-------------------------------------|-------------|
| 2022 | 29   | USA                  | Savannah            | 31                 | CONTAINER SHIPS | 11.1 days                           | 1.6 days    |
| 2022 | 29   | Indonesia            |