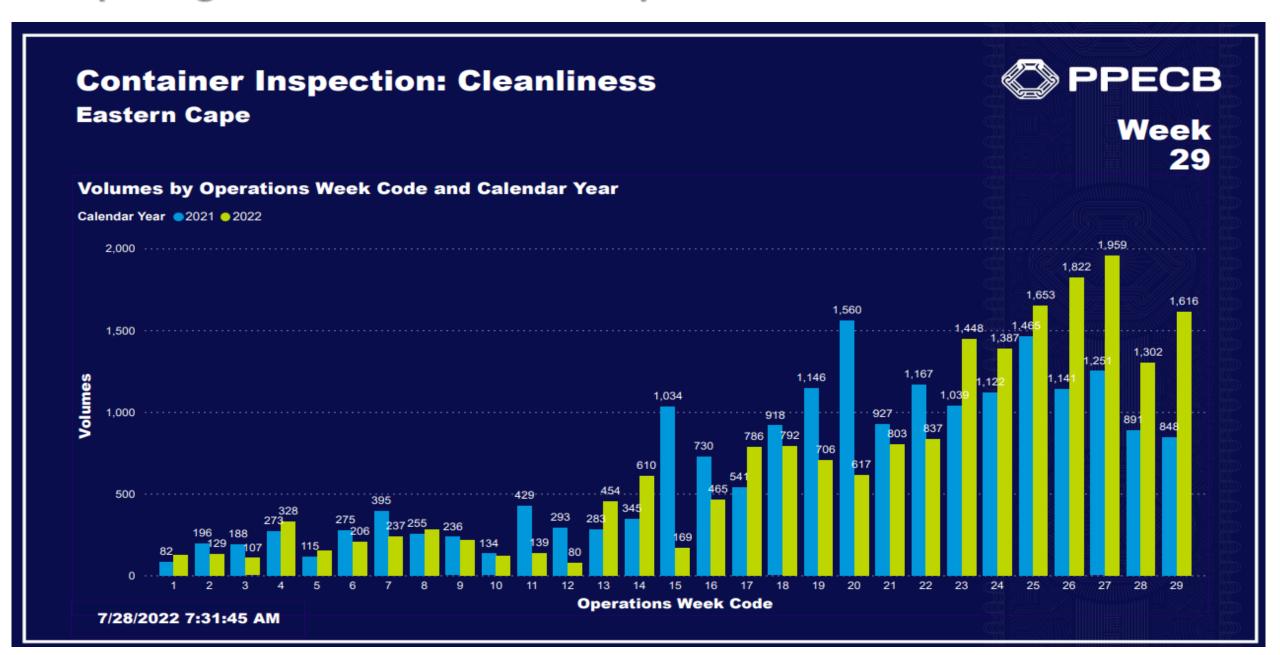

| PHILIPPINES   |    |        | 60     | 59      | 60      |
|                   | JAPAN         |    | 180    |        |         |         |
|                   | THAILAND      |    |        |        | 19      |         |
|                   | SOUTH KOREA   |    |        |        | 40      |         |
| PE/Coega Total    |               |    | 3 620  | 1 120  | 3 438   | 3 568   |
| Grand Total       |               |    | 91 596 | 82 218 | 131 465 | 155 263 |

#### **YTD Citrus Exports to Market Destinations**



### YTD Citrus Exports to Top Countries 80% of Total 2022



#### **Cape Town Region PPECB Container Inspection: Cleanliness**



#### **Durban Region PPECB Container Inspection: Cleanliness**



#### **E Cape Region PPECB Container Inspection: Cleanliness**



#### **Global Port Congestion Scan WTD**

| Year | Week | Port Country 👄       | Port 🖨              | Number<br>Of Calls | Commercial      | Median Waiting Time Off Port Limits | Median Time |
|------|------|----------------------|---------------------|--------------------|-----------------|-------------------------------------|-------------|
| 2022 | 29   | USA                  | Savannah            | 31                 | CONTAINER SHIPS | 11.1 days                           | 1.6 days    |
| 2022 | 29   | Indonesia            | Batu ampar          | 6                  | CONTAINER SHIPS | 5.3 days                            | 10.8 days   |
| 2022 | 29   | USA                  | New orleans         | 6                  | CONTAINER SHIPS | 3.8 days                            | 1.4 days