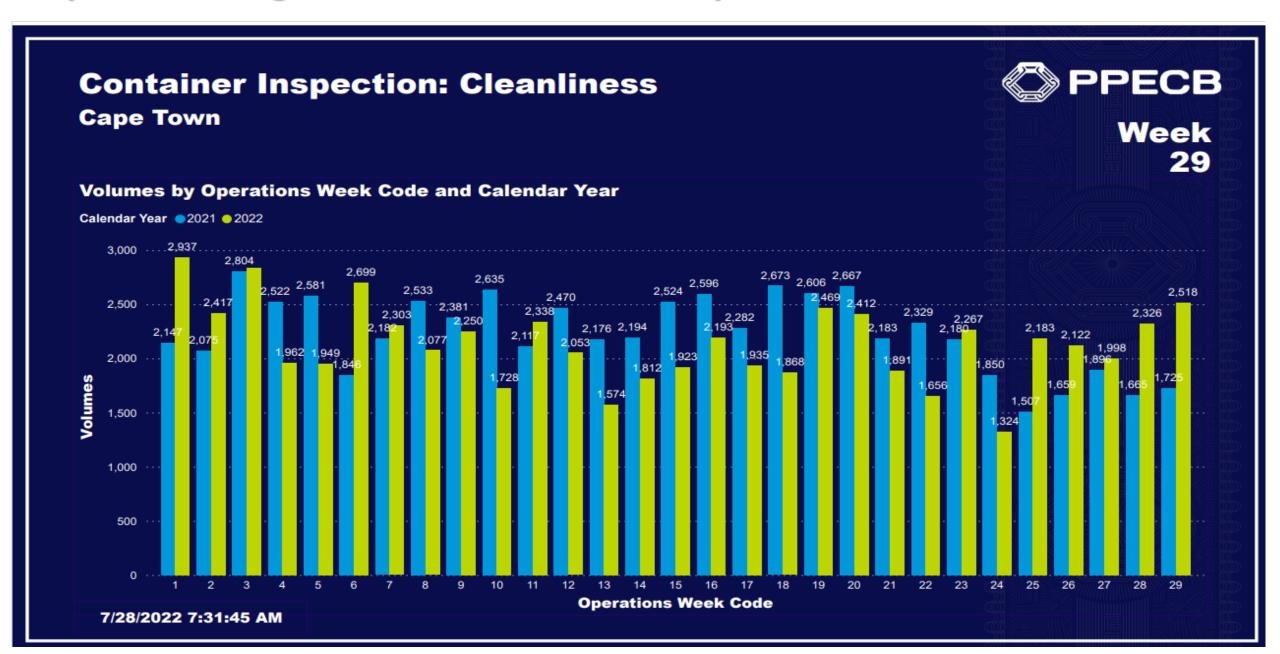

|    | 380    | 260    | 700     | 360     |
|                   | MAURITIUS     |    | 420    | 480    | 160     | 190     |
|                   | PHILIPPINES   |    |        | 60     | 59      | 60      |
|                   | JAPAN         |    | 180    |        |         |         |
|                   | THAILAND      |    |        |        | 19      |         |
|                   | SOUTH KOREA   |    |        |        | 40      |         |
| PE/Coega Total    |               |    | 3 620  | 1 120  | 3 438   | 3 568   |
| Grand Total       |               |    | 91 596 | 82 218 | 131 465 | 155 263 |

#### **YTD Citrus Exports to Market Destinations**



### YTD Citrus Exports to Top Countries 80% of Total 2022



#### **Cape Town Region PPECB Container Inspection: Cleanliness**



#### **Durban Region PPECB Container Inspection: Cleanliness**



#### **E Cape Region PPECB Container Inspection: Cleanliness**



#### **Global Port Congestion Scan WTD**

| Year | Week | Port Country 👄       | Port 🖨              | Number<br>Of Calls | Commercial      | Median Waiting Time Off Port Limits | Median Time |
|------|------|----------------------|---------------------|--------------------|-----------------|-------------------------------------|-------------|
| 2022 | 29   | USA                  | Savannah            | 31                 | CONTAINER SHIPS | 11.1 days                           | 1.6 days    |
| 2022 | 29   | Indonesia            | Batu ampar          | 6                  | CONTAINER SHIPS | 5.3 days                            | 10.8 days   |
| 2022 | 29   |