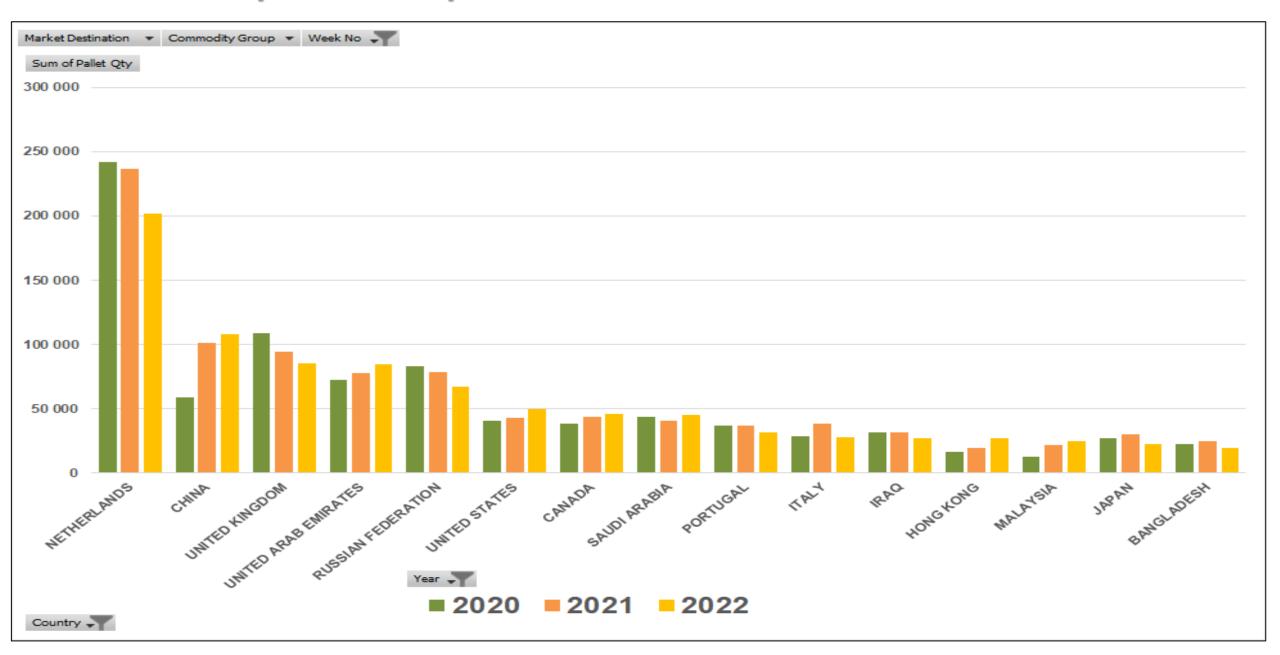

140    | 80     | 960     | 1 260   |
|                   | JORDAN        |    | 380    | 260    | 700     | 360     |
|                   | MAURITIUS     |    | 420    | 480    | 160     | 190     |
|                   | PHILIPPINES   |    |        | 60     | 59      | 60      |
|                   | JAPAN         |    | 180    |        |         |         |
|                   | THAILAND      |    |        |        | 19      |         |
|                   | SOUTH KOREA   |    |        |        | 40      |         |
| PE/Coega Total    |               |    | 3 620  | 1 120  | 3 438   | 3 568   |
| Grand Total       |               |    | 91 596 | 82 218 | 131 465 | 155 263 |

#### **YTD Citrus Exports to Market Destinations**



### YTD Citrus Exports to Top Countries 80% of Total 2022



#### **Cape Town Region PPECB Container Inspection: Cleanliness**



#### **Durban Region PPECB Container Inspection: Cleanliness**



#### **E Cape Region PPECB Container Inspection: Cleanliness**



#### **Global Port Congestion Scan WTD**

| Year | Week | Port Country 👄       | Port 🖨              | Number<br>Of Calls | Commercial      | Median Waiting Time Off Port Limits | Median Time |
|------|------|----------------------|---------------------|--------------------|-----------------|-------------------------------------|-------------|
| 2022 | 29   | USA                  | Savannah            | 31                 | CONTAINER SHIPS | 11.1 days                           | 1.6 days    |
| 2022 | 29   | Indonesia            | Batu ampar          | 6                  | CONTAINER SHIPS |