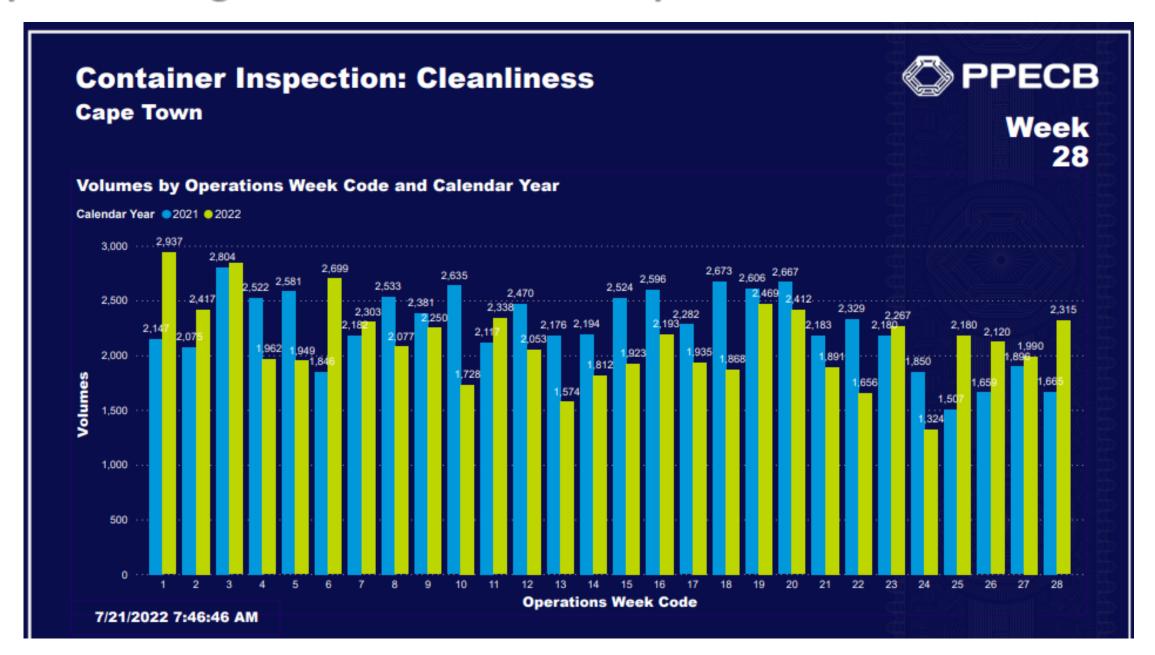

| 260    | 700     | 360     |
|                   | MAURITIUS     | 400           | 440    | 140     | 170     |
|                   | PHILIPPINES   |               | 60     | 40      | 40      |
|                   | JAPAN         | 180           |        |         |         |
|                   | THAILAND      |               |        | 19      |         |
|                   | SOUTH KOREA   |               |        | 40      |         |
| PE/Coega Total    |               | 3 340         | 1 080  | 3 119   | 3 128   |
| Grand Total       |               | 85 219        | 79 677 | 125 327 | 139 141 |

#### **YTD Citrus Exports to Market Destinations**



#### YTD Citrus Exports to Top Countries 80% of Total 2022



#### **Cape Town Region PPECB Container Inspection: Cleanliness**



#### **Durban Region PPECB Container Inspection: Cleanliness**



#### **E Cape Region PPECB Container Inspection: Cleanliness**



#### **Global Port Congestion Scan WTD**

| Port Country 👄 | Number Of ♦ | Port 👄              | Year ♦ | Week | Commercial 💠    | Commercial   Size Class | Median Waiting Time        | Median Time At   |
|----------------|-------------|---------------------|--------|------|-----------------|-------------------------|----------------------------|------------------|
| USA            | Calls       | Houston             | 2022   | 28   | Market          | Size Class              | Off Port Limits  14.4 days | Port<br>2.0 days |
| USA            | 25          | Savannah            | 2022   | 28   |                 |                         | 11.9 days