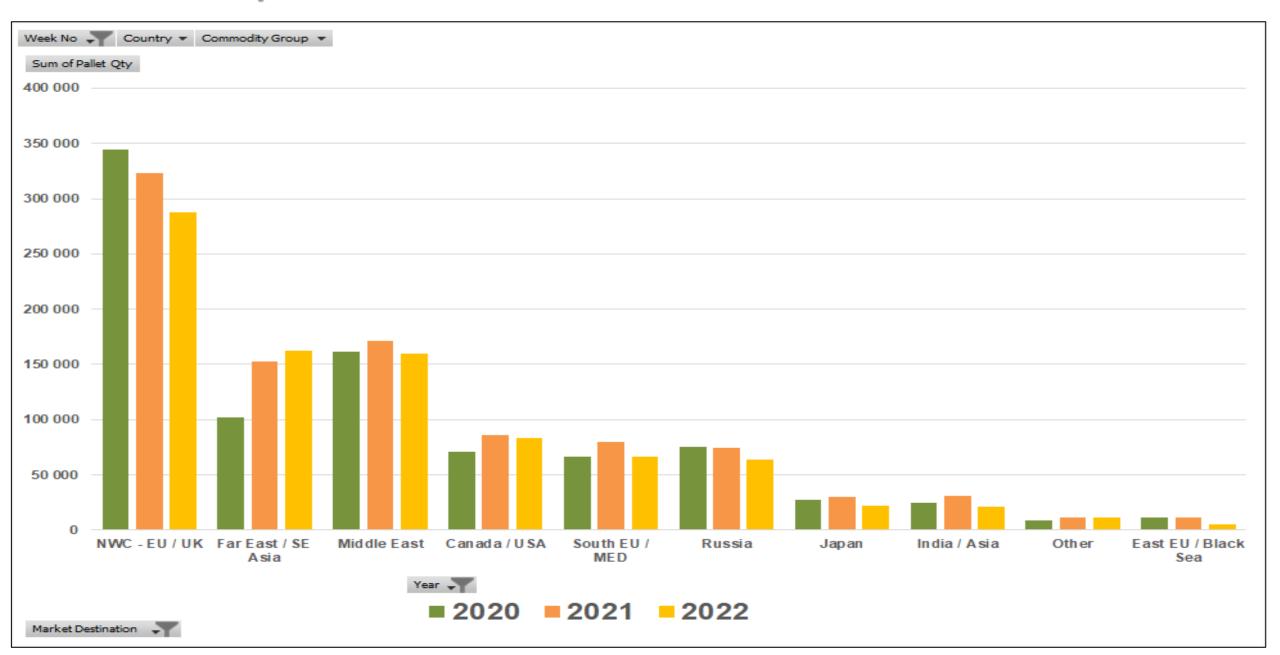

| _                 | TAIWAN        | 120           | 80     | 880     | 1 100   |
|                   | JORDAN        | 380           | 260    | 700     | 360     |
|                   | MAURITIUS     | 400           | 440    | 140     | 170     |
|                   | PHILIPPINES   |               | 60     | 40      | 40      |
|                   | JAPAN         | 180           |        |         |         |
|                   | THAILAND      |               |        | 19      |         |
|                   | SOUTH KOREA   |               |        | 40      |         |
| PE/Coega Total    |               | 3 340         | 1 080  | 3 119   | 3 128   |
| Grand Total       |               | 85 219        | 79 677 | 125 327 | 139 141 |

#### **YTD Citrus Exports to Market Destinations**



#### YTD Citrus Exports to Top Countries 80% of Total 2022



#### **Cape Town Region PPECB Container Inspection: Cleanliness**



#### **Durban Region PPECB Container Inspection: Cleanliness**



#### **E Cape Region PPECB Container Inspection: Cleanliness**



#### **Global Port Congestion Scan WTD**

| Port Country 👄 | Number Of ♦ | Port 👄              | Year ♦ | Week | Commercial 💠    | Commercial   Size Class | Median Waiting Time        | Median Time At   |
|----------------|-------------|---------------------|--------|------|-----------------|-------------------------|----------------------------|------------------|
| USA            | Calls       | Houston             | 2022   | 28   | Market          | Size Class              | Off Port Limits  14.4 days | Port<br>2.0 days |
| US