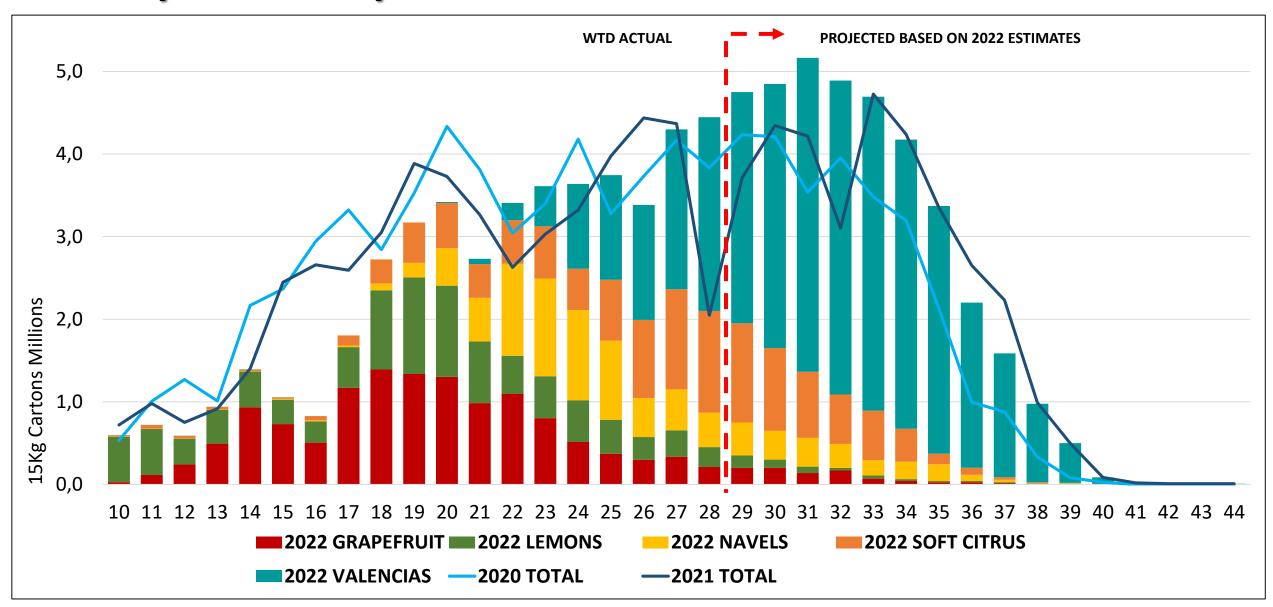

## Projected Northern Regions Citrus Export Production Forecast by Week by Commodity

#### **Summary Week 28:**

- Production northern regions ending off Grapefruit, Navel and Lemon production entering into peak of Late Mandarins and Valencias. Will receive an update in Valencia production from the Northern Regions at the next VFG meeting. Very high stock levels at some cold store facilities in Durban persists, exporters urged to increase shipping to prevent major blockage in the port.
- Production E Cape regions now passing the early Soft Citrus, Lemon and Navel production with peak in Late Mandarin and Valencia production to week 35/36. The disparity between production output and export volume still raises some alarm bells for this region.
- Production W Cape & Northern Cape regions tracking per 2022 estimates. Grapefruit, Navels, Lemons and early Mandarins tapering off. Late Mandarins now in production expected to peak in week 32 with Valencia production also commencing expected to peak in week 38.
- Assessment of Orange exports to EU up to week 28 indicates a definite slow down in shipments in week 26 and 27, mostly Navel exports. Week 28 seen an increase although not an normal levels. Valencia exports are generally still not at high levels over Citrus