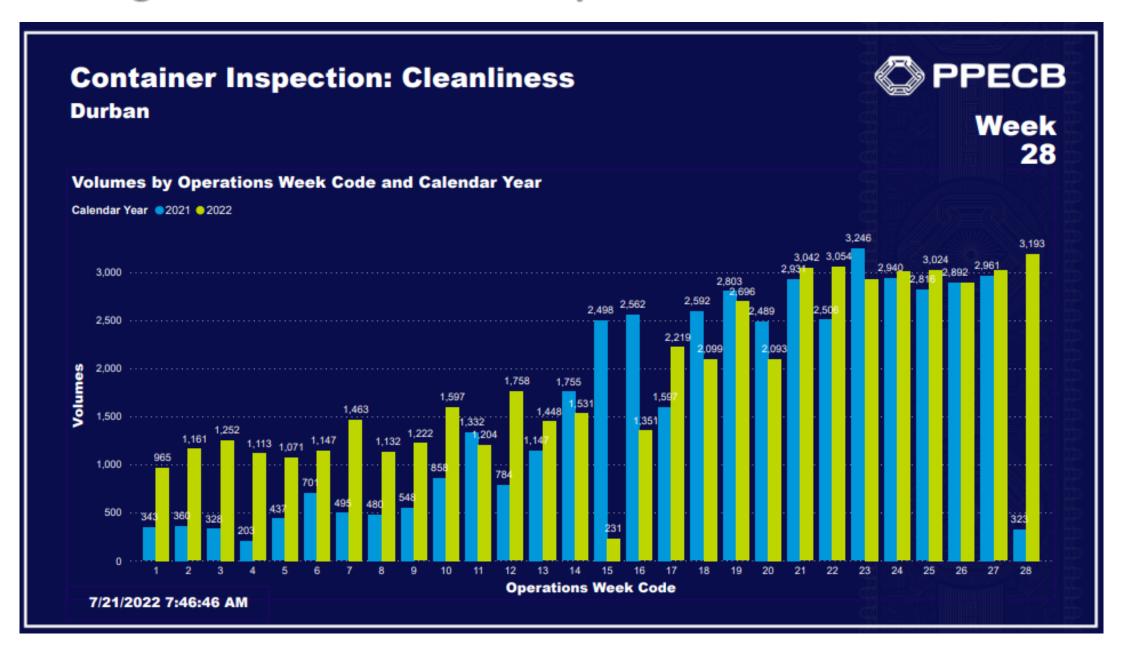

| 400           | 440    | 140     | 170     |
|                   | PHILIPPINES   |               | 60     | 40      | 40      |
|                   | JAPAN         | 180           |        |         |         |
|                   | THAILAND      |               |        | 19      |         |
|                   | SOUTH KOREA   |               |        | 40      |         |
| PE/Coega Total    |               | 3 340         | 1 080  | 3 119   | 3 128   |
| Grand Total       |               | 85 219        | 79 677 | 125 327 | 139 141 |

#### **YTD Citrus Exports to Market Destinations**



#### YTD Citrus Exports to Top Countries 80% of Total 2022



#### **Cape Town Region PPECB Container Inspection: Cleanliness**



#### **Durban Region PPECB Container Inspection: Cleanliness**



#### **E Cape Region PPECB Container Inspection: Cleanliness**



#### **Global Port Congestion Scan WTD**

| Port Country 👄 | Number Of ♦ | Port 👄              | Year ♦ | Week | Commercial 💠    | Commercial   Size Class | Median Waiting Time        | Median Time At   |
|----------------|-------------|---------------------|--------|------|-----------------|-------------------------|----------------------------|------------------|
| USA            | Calls       | Houston             | 2022   | 28   | Market          | Size Class              | Off Port Limits  14.4 days | Port<br>2.0 days |
| USA            | 25          | Savannah            | 2022   | 28   |                 |                         | 11.9 days                  |                  |
|                |             |