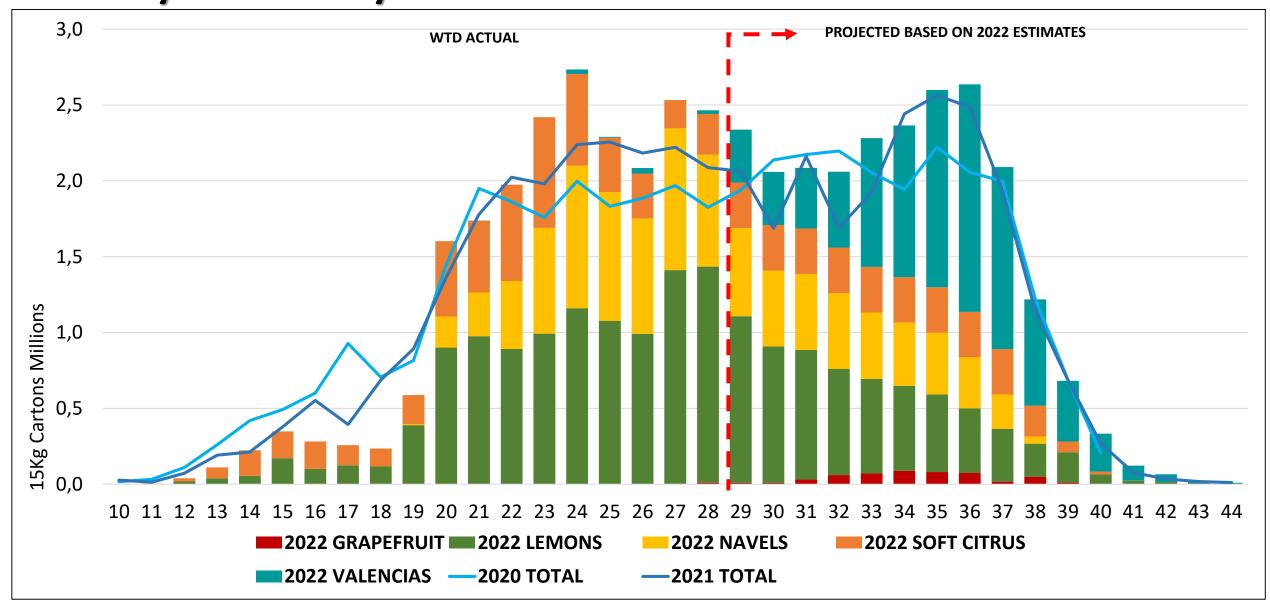

## Projected Eastern Cape Regions Citrus Export Production Forecast by Week by Commodity

#### **Summary Week 28:**

- Production northern regions ending off Grapefruit, Navel and Lemon production entering into peak of Late Mandarins and Valencias. Will receive an update in Valencia production from the Northern Regions at the next VFG meeting. Very high stock levels at some cold store facilities in Durban persists, exporters urged to increase shipping to prevent major blockage in the port.
- Production E Cape regions now passing the early Soft Citrus, Lemon and Navel production with peak in Late Mandarin and Valencia production to week 35/36. The disparity between production output and export volume still raises some alarm bells for this region.
- Production W Cape & Northern Cape regions tracking per 2022 estimates. Grapefruit, Navels, Lemons and early Mandarins tapering off. Late Mandarins now in production expected to peak in week 32 with Valencia production also commencing expected to peak in week 38.
- Assessment of Orange exports to EU up to week 28 indicates a definite slow down in shipments in week 26 and 27, mostly Navel exports. Week 28 seen an increase although not an normal levels. Valencia exports are generally still not at high levels over Citrus