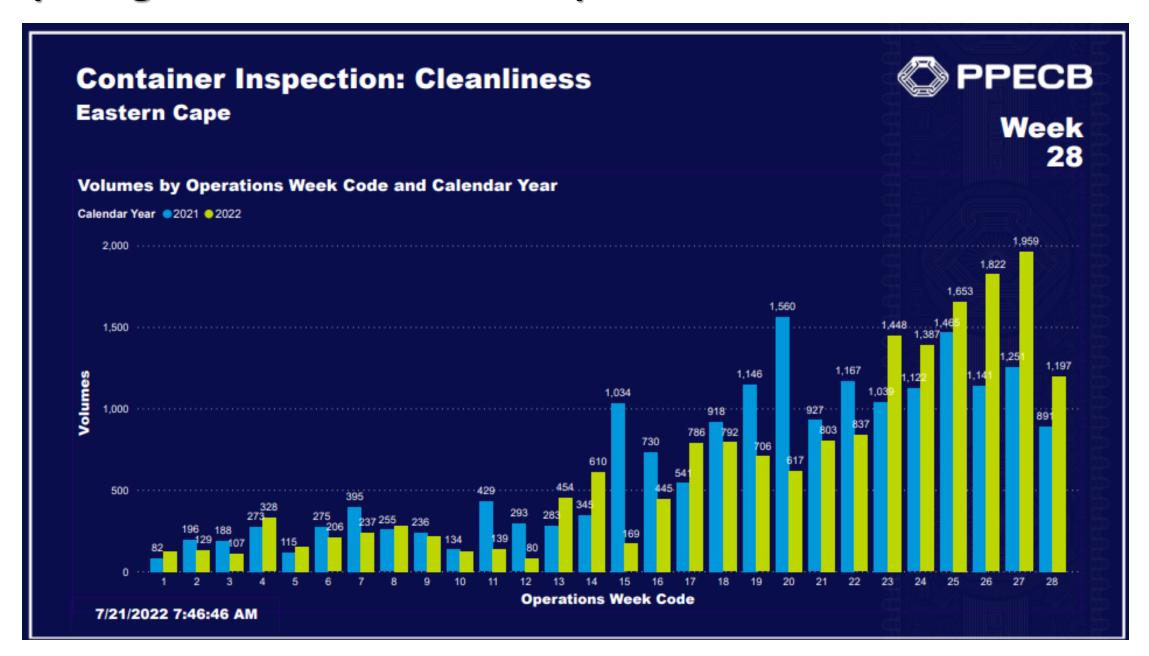

| PHILIPPINES   |               | 60     | 40      | 40      |
|                   | JAPAN         | 180           |        |         |         |
|                   | THAILAND      |               |        | 19      |         |
|                   | SOUTH KOREA   |               |        | 40      |         |
| PE/Coega Total    |               | 3 340         | 1 080  | 3 119   | 3 128   |
| Grand Total       |               | 85 219        | 79 677 | 125 327 | 139 141 |

#### **YTD Citrus Exports to Market Destinations**



#### YTD Citrus Exports to Top Countries 80% of Total 2022



#### **Cape Town Region PPECB Container Inspection: Cleanliness**



#### **Durban Region PPECB Container Inspection: Cleanliness**



#### **E Cape Region PPECB Container Inspection: Cleanliness**



#### **Global Port Congestion Scan WTD**

| Port Country 👄 | Number Of ♦ | Port 👄              | Year ♦ | Week | Commercial 💠    | Commercial   Size Class | Median Waiting Time        | Median Time At   |
|----------------|-------------|---------------------|--------|------|-----------------|-------------------------|----------------------------|------------------|
| USA            | Calls       | Houston             | 2022   | 28   | Market          | Size Class              | Off Port Limits  14.4 days | Port<br>2.0 days |
| USA            | 25          | Savannah            | 2022   | 28   |                 |                         | 11.9 days                  |                  |
|                |             |                     |        |      |                 |