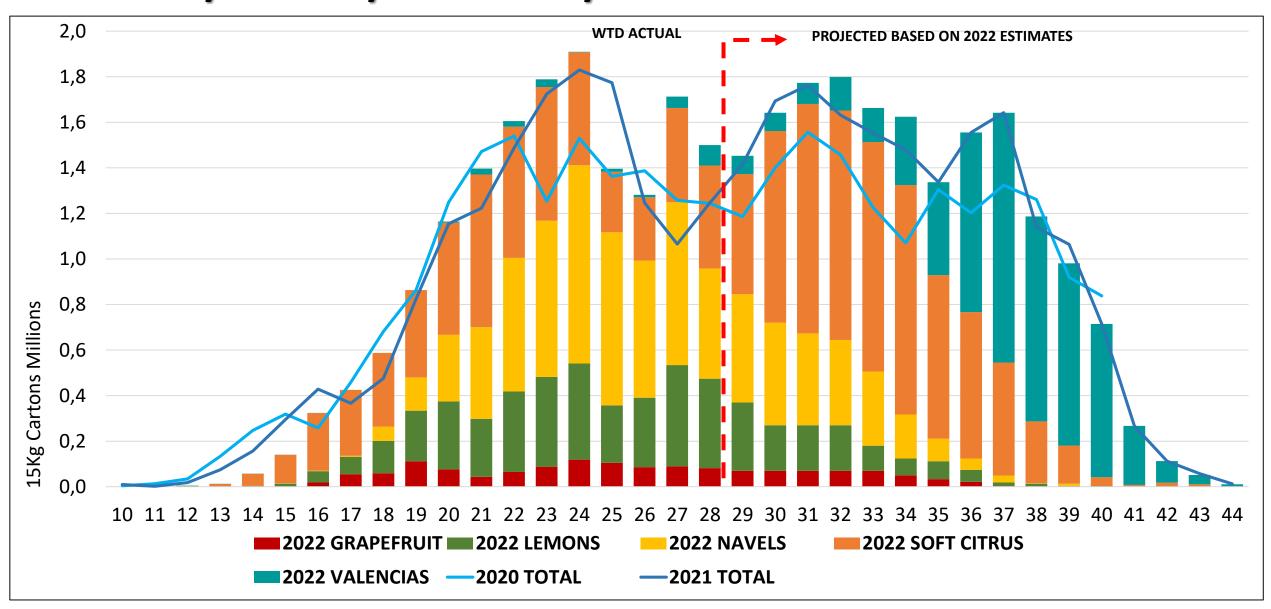

## Projected Western & Northern Cape Regions Citrus Export Production Forecast by Week by Commodity

#### **Summary Week 28:**

- Production northern regions ending off Grapefruit, Navel and Lemon production entering into peak of Late Mandarins and Valencias. Will receive an update in Valencia production from the Northern Regions at the next VFG meeting. Very high stock levels at some cold store facilities in Durban persists, exporters urged to increase shipping to prevent major blockage in the port.
- Production E Cape regions now passing the early Soft Citrus, Lemon and Navel production with peak in Late Mandarin and Valencia production to week 35/36. The disparity between production output and export volume still raises some alarm bells for this region.
- Production W Cape & Northern Cape regions tracking per 2022 estimates. Grapefruit, Navels, Lemons and early Mandarins tapering off. Late Mandarins now in production expected to peak in week 32 with Valencia production also commencing expected to peak in week 38.
- Assessment of Orange exports to EU up to week 28 indicates a definite slow down in shipments in week 26 and 27, mostly Navel exports. Week 28 seen an increase although not an normal levels. Valencia exports are generally still not at high levels over Citrus