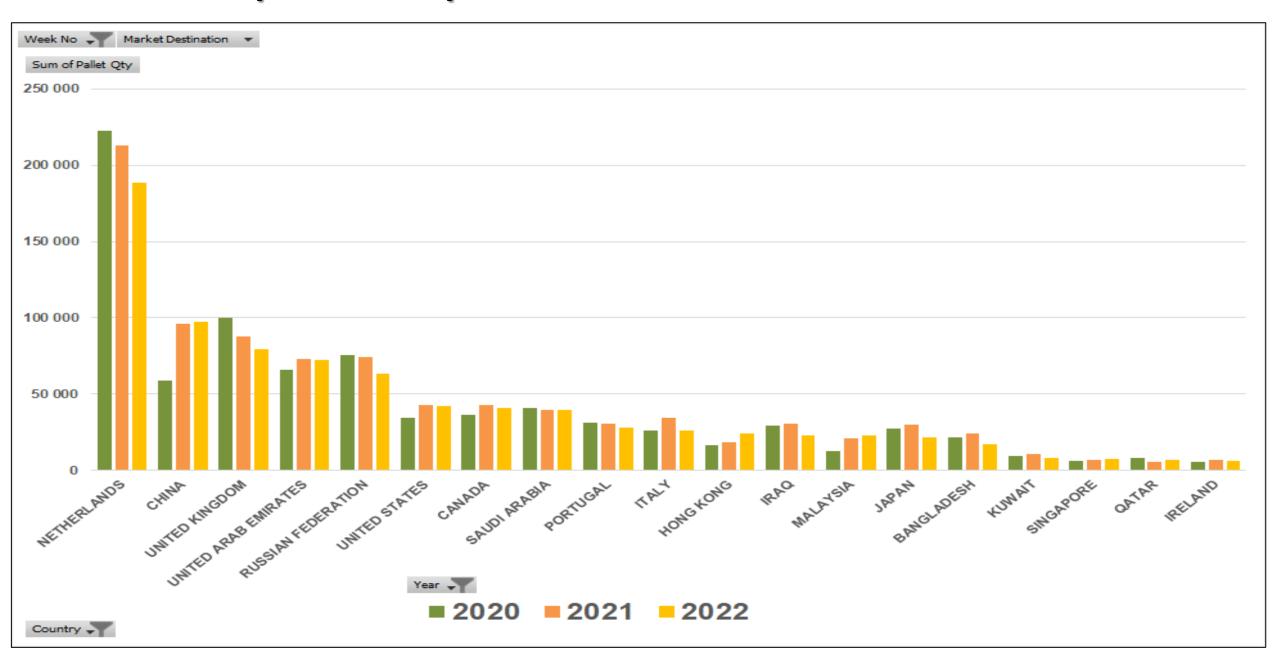

880     | 1 100   |
|                   | JORDAN        | 380           | 260    | 700     | 360     |
|                   | MAURITIUS     | 400           | 440    | 140     | 170     |
|                   | PHILIPPINES   |               | 60     | 40      | 40      |
|                   | JAPAN         | 180           |        |         |         |
|                   | THAILAND      |               |        | 19      |         |
|                   | SOUTH KOREA   |               |        | 40      |         |
| PE/Coega Total    |               | 3 340         | 1 080  | 3 119   | 3 128   |
| Grand Total       |               | 85 219        | 79 677 | 125 327 | 139 141 |

#### **YTD Citrus Exports to Market Destinations**



#### YTD Citrus Exports to Top Countries 80% of Total 2022



#### **Cape Town Region PPECB Container Inspection: Cleanliness**



#### **Durban Region PPECB Container Inspection: Cleanliness**



#### **E Cape Region PPECB Container Inspection: Cleanliness**



#### **Global Port Congestion Scan WTD**

| Port Country 👄 | Number Of ♦ | Port 👄              | Year ♦ | Week | Commercial 💠    | Commercial   Size Class | Median Waiting Time        | Median Time At   |
|----------------|-------------|---------------------|--------|------|-----------------|-------------------------|----------------------------|------------------|
| USA            | Calls       | Houston             | 2022   | 28   | Market          | Size Class              | Off Port Limits  14.4 days | Port<br>2.0 days |
| USA            | 25          | Savannah            | 2022   | 28