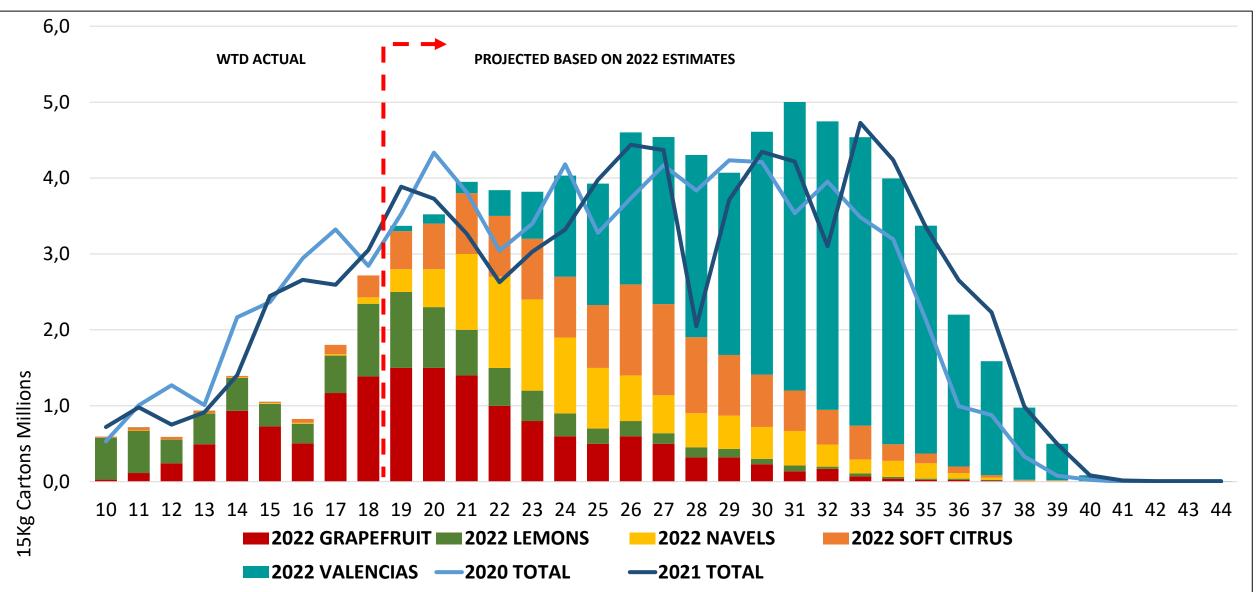

#### Projected Northern Regions Citrus Export Production Forecast by Week by Commodity