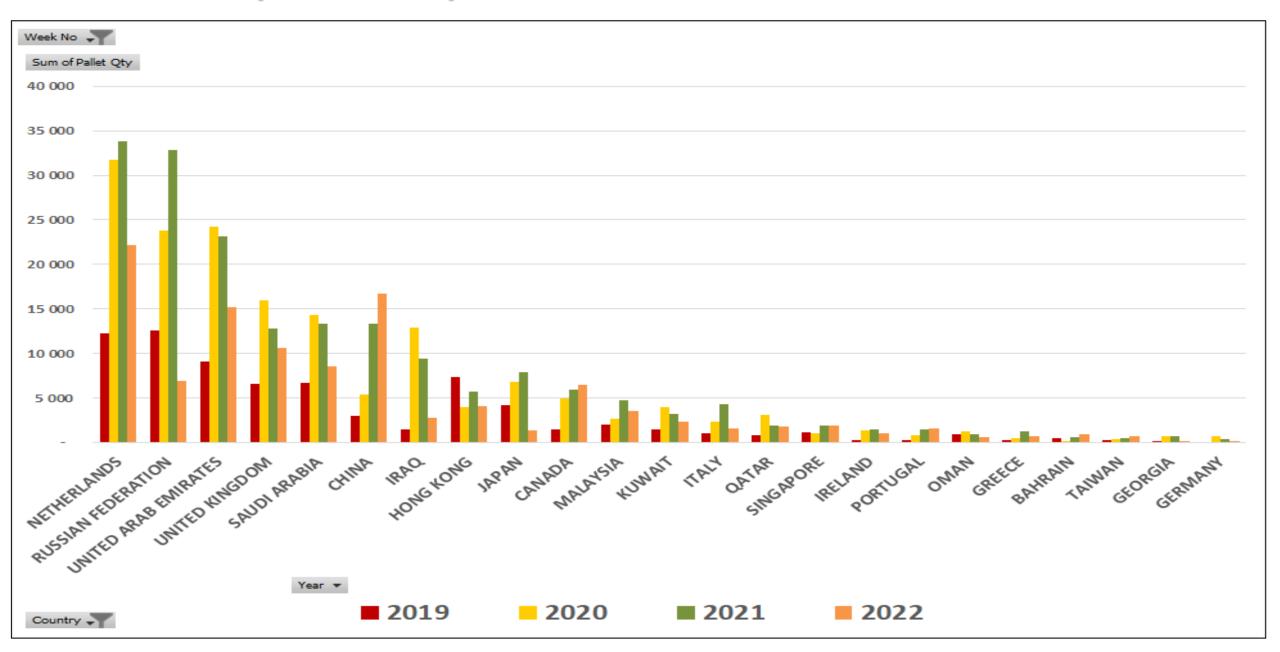

urban Total      |               | 3 041       | 5 828 | 12 397 | 19 357 |
| ■PE/Coega         | TAIWAN        |             |       | 40     | 40     |
|                   | MAURITIUS     | 40          |       |        |        |
|                   | SOUTH KOREA   |             |       | 20     |        |
|                   | INDONESIA     | 20          |       |        |        |
|                   | INDIA         | 20          |       |        |        |
|                   | JORDAN        |             | 20    | 140    |        |
| PE/Coega Total    |               | 80          | 20    | 200    | 40     |
| Grand Total       |               | 3 289       | 5 942 | 12 957 | 19 397 |

#### **YTD Citrus Exports to Market Destinations**



#### **YTD Citrus Exports to Top Countries**



## 

### Summary:

Latest estimates still reflect increase for 2022, due to late start of production it is expected that increased flows to ports inevitable, As a result of less conventional shipping to Japan, China and EU, higher demand for reefer containers inevitable, High volume COT containers expected for Japan, China & S Korea. Bayhead Road into DCT repairs set to complete first week June, All container depots handling reefers now back on line, Sinkhole on N3 Key Ridge now repaired traffic flowing normally, First SRS vessel USA Cold Stream alongside FPTCPT, First SRS vessel Japan Atlantic Acanthus alongside MFTDUR.