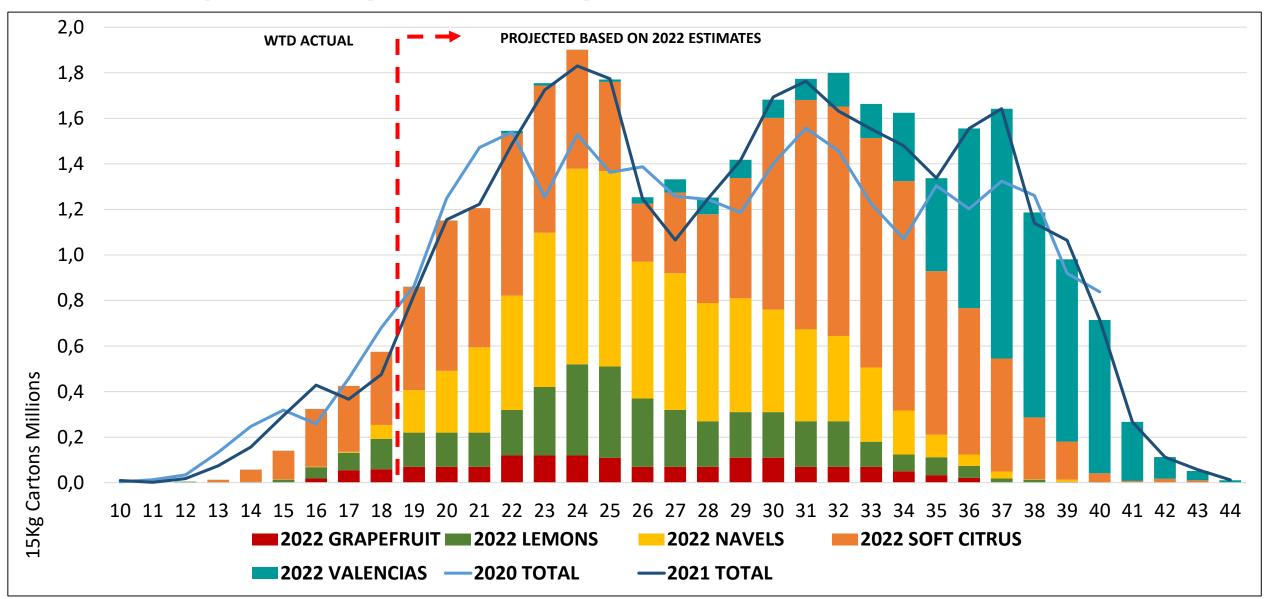

#### Projected Western & Northern Cape Regions Citrus Export Production Forecast by Week by Commodity