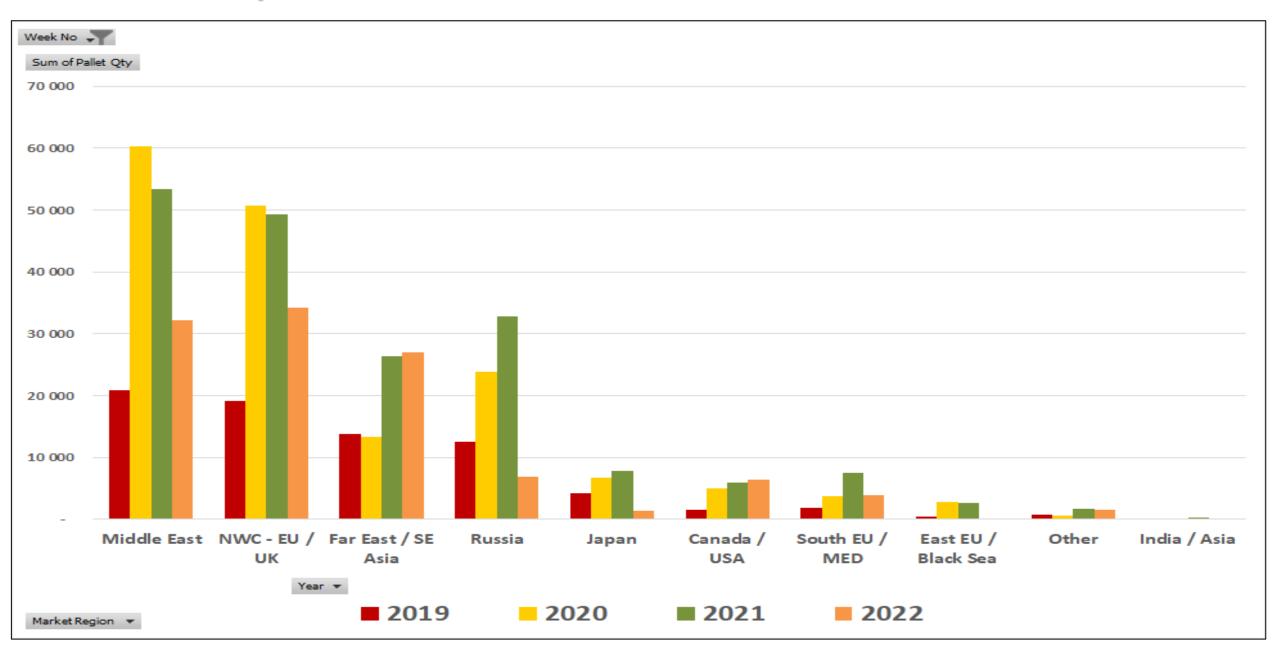

| 40          |       | 60     | 20     |
| Durban Total      |               | 3 041       | 5 828 | 12 397 | 19 357 |
| ■PE/Coega         | TAIWAN        |             |       | 40     | 40     |
|                   | MAURITIUS     | 40          |       |        |        |
|                   | SOUTH KOREA   |             |       | 20     |        |
|                   | INDONESIA     | 20          |       |        |        |
|                   | INDIA         | 20          |       |        |        |
|                   | JORDAN        |             | 20    | 140    |        |
| PE/Coega Total    |               | 80          | 20    | 200    | 40     |
| Grand Total       |               | 3 289       | 5 942 | 12 957 | 19 397 |

#### **YTD Citrus Exports to Market Destinations**



#### **YTD Citrus Exports to Top Countries**



## 

### Summary:

Latest estimates still reflect increase for 2022, due to late start of production it is expected that increased flows to ports inevitable, As a result of less conventional shipping to Japan, China and EU, higher demand for reefer containers inevitable, High volume COT containers expected for Japan, China & S Korea. Bayhead Road into DCT repairs set to complete first week June, All container depots handling reefers now back on line, Sinkhole on N3 Key Ridge now repaired traffic flowing normally, First SRS vessel USA Cold Stream alongside FPTCPT, First SRS vessel Japan Atlantic Acanthus alongside MFTDUR.