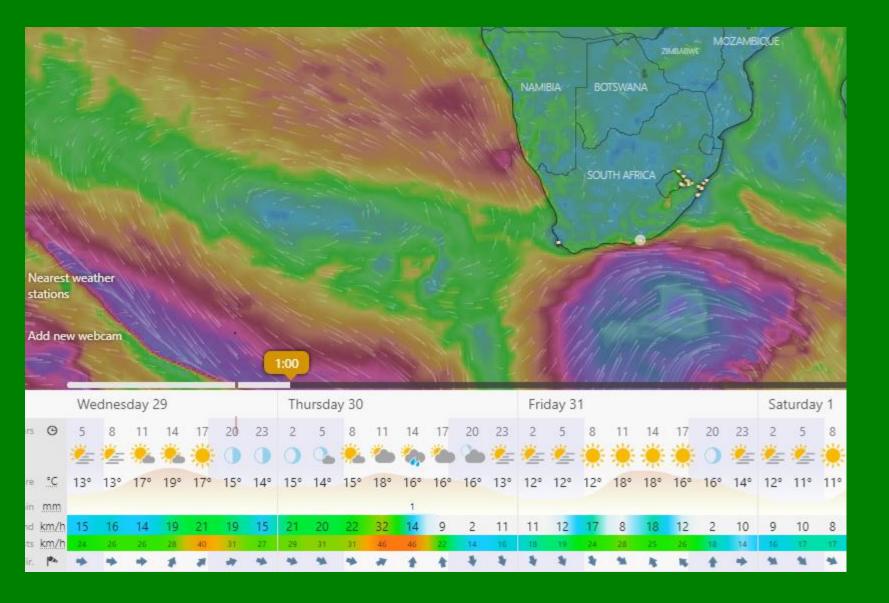

| Baltic Purple    |           | 4600          | 20 - 24 Aug   | 21/08               | 23/Aug          |                | 26 - 28 Aug    | 21/08               |        | 30-Aug         | 21/08               |           |               | 15-Sep          | 20-Sep           |
| 35                  | Emerald          |           | 4600          | 27 - 31 Aug   | 25/08 LSB 28/08 RTM | 30/Aug          |                | 02 - 04 Sep    | 25/08 LSB 28/08 RTM |        | 06-Sep         | 25/08 LSB 28/08 RTM |           | 19/Sep        | 22-Sep          | 27-Sep           |

Note: UK & Lisbon calls, subject to sufficient volume. All Vessels are subject to substitution and final ETA's and timing for delivery/receipt of cargo to be coordinated with ANLIN Shipping

## **WEATHER FORECAST**



OFFSHORE SYSTEM MAKING WAY TO PE MIDDAY THUR 30/07.

### **General Feedback**

- 1. High volume trucks arrivals expected into Durban cold stores again this week due to high production of Valencias from the northern regions. Expect delays as cold store capacity at high levels at this time.
- 2. Expecting very high run of container packing in EC region exporting from NCT & PECT. There will be a focused view on EC during the Wednesday reefer telecom meeting with TPT.
- 3. Container terminals berthing has recovered well after vessel delays were incurred rom the weather front of the previous week. CTCT is also recovering well after the COVID disruptions should be ahead of berthing in the next few days.
- 4. Citrus industry and TPT (planning and ops) will be holding weekly reefer doability tel