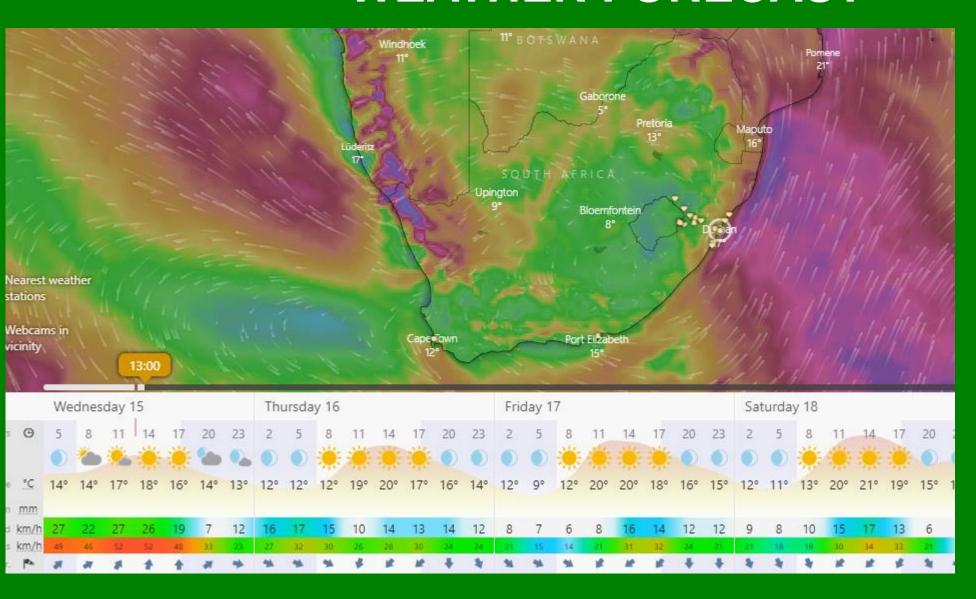

## WEATHER FORECAST

- 1. WEATHER IMPACT LIKELY IN DURBAN WED 15/07.
- 2. LOOKS CLEAR FOR REMAINDER OF THE WEEK.