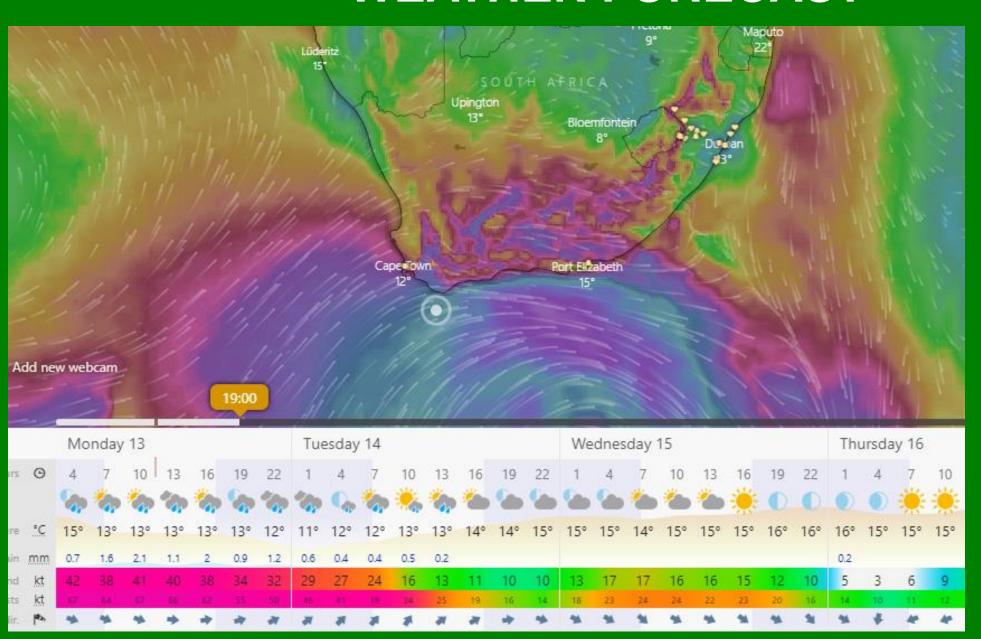

#### **WEATHER FORECAST**

WEATHER SYSTEM MAKING LANDFALL IN CT, PE & DUR TODAY TO WEDNESDAY.

- CT IMPACT UNTIL TUES 14/07
- PE IMPACT UNTIL WED 15/07
- DUR IMPACT TUES 14/07 TO WED 15/07